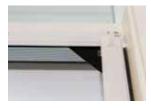

# SIZING WIDTH HEIGHT SINGLE DOOR SCREEN Max 48" up to 96" (SINGLE UNIT) DOUBLE DOOR SCREEN Max 96" up to 96" (TWO SCREEN UNITS)

**CAPTURED MESH** on top and bottom tracks.

**REINFORCED CORNERS** for added stability.