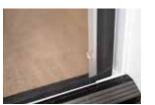

# SIZING WIDTH HEIGHT SINGLE DOOR SCREEN Max 48" up to 96" (SINGLE UNIT) DOUBLE DOOR SCREEN Max 96" up to 96" (TWO SCREEN UNITS)

**CAPTURED MESH** on top and bottom tracks.

**REINFORCED CORNERS** for added stability.