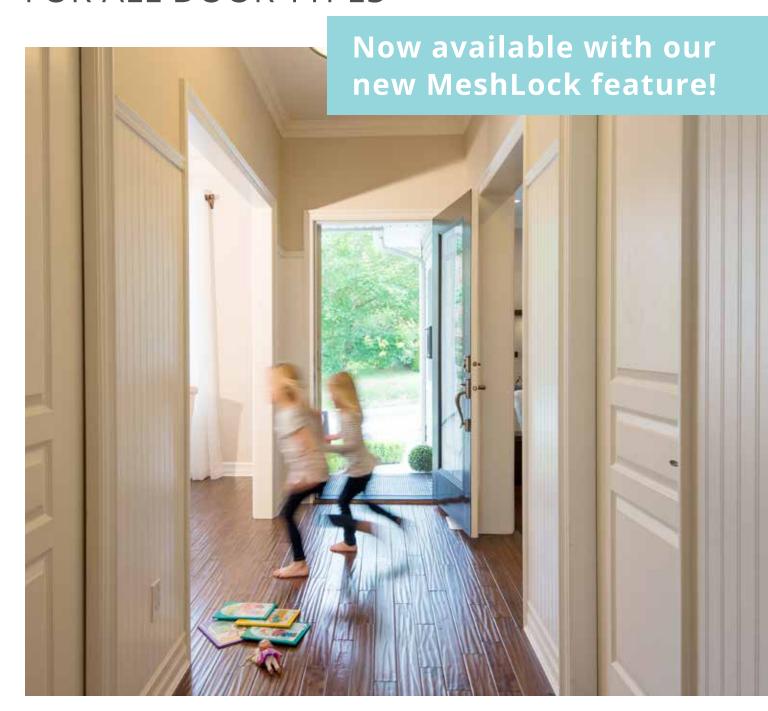

# PHANTOM'S RETRACTABLE SCREENS FOR ALL DOOR TYPES

## OUR SIGNATURE DOOR SCREEN WITH ADDED PROTECTION!

MeshLock is an optional safeguard for door screens exposed to wind, pets and pests. This new feature retains the mesh in the top and bottom tracks.

### A RETRACTABLE SCREEN FOR ALL DOOR TYPES & CONFIGURATIONS

Phantom's retractable door screen provides insect protection and solar shading when you need it, and retracts out of sight to restore your view and the look of your door. If your doorway is in a location with wind, pets or even crawly critters, MeshLock is our latest option to make your life a little easier. This new feature completely secures the mesh in the top and bottom tracks to prevent blowouts, small pets from escaping and unwanted pests from entering. Phantom's retractable door screen with MeshLock delivers a little extra comfort for your peace of mind.