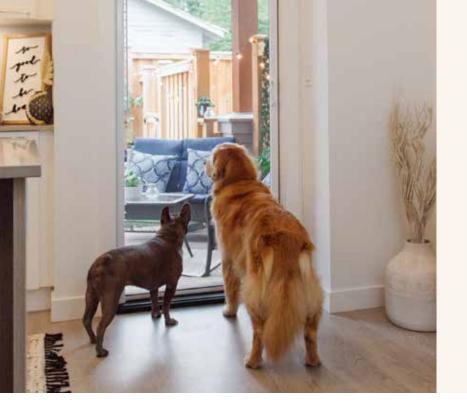

## OUR SIGNATURE DOOR SCREEN WITH ADDED PROTECTION!

MeshLock is an optional safeguard for door screens exposed to wind, pets and pests. This new feature retains the mesh in the top and bottom tracks.

### A RETRACTABLE SCREEN FOR ALL DOOR TYPES & CONFIGURATIONS

Phantom's retractable door screen provides insect protection and solar shading when you need it, and retracts out of sight to restore your view and the look of your door. If your doorway is in a location with wind, pets or even crawly critters, MeshLock is our latest option to make your life a little easier. This new feature completely secures the mesh in the top and bottom tracks to prevent blowouts, small pets from escaping and unwanted pests from entering. Phantom's retractable door screen with MeshLock delivers a little extra comfort for your peace of mind.

#### MeshLock Option — FEATURES & BENEFITS

- Receive added protection with secured mesh retention in the top and bottom tracks
- Prevents blowouts in breezy conditions
- Keeps small pets indoors
- · Blocks crawly critters from entering
- Enjoy long-term durability with reinforced mesh corners