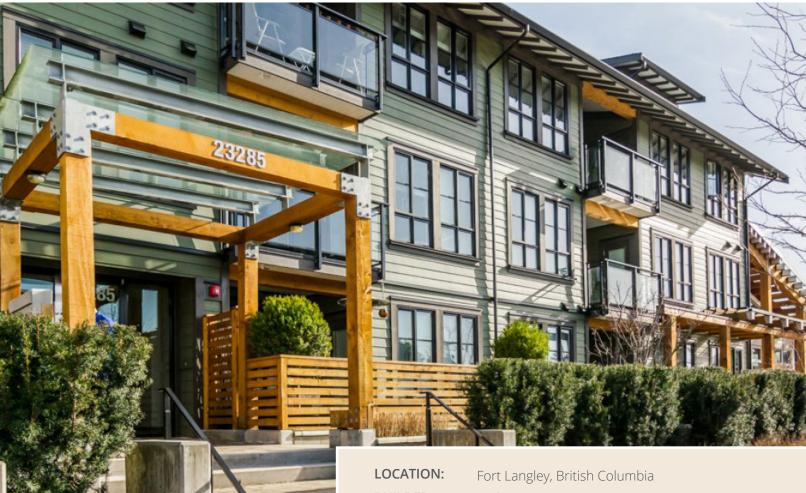

# **Bedford Landing Condo**

Phantom's retractable screens are the perfect match for condo living in Fort Langley, BC

"Located next to the beautiful Fraser River, the development is now an integral part of Fort Langley – the birthplace of BC" -Builder, ParkLane Homes **BUILDER:** ParkLane Homes

#### **OVERVIEW**

The homeowners were proud to purchase this contemporary, vaulted ceiling apartment in the heart of one of British Columbia's most picturesque towns. They were fans of the condo's cozy and bright bedroom- but need to find a way to keep it dark at night. They also fell in love with the patio which overlooked the town and the heritage railroad station, but insects became a pesky disturbance.