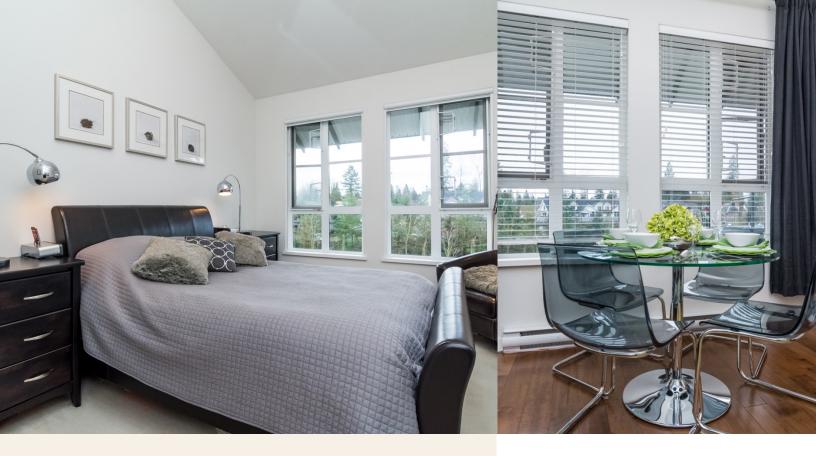

#### **OVERVIEW**

The homeowners were proud to purchase this contemporary, vaulted ceiling apartment in the heart of one of British Columbia's most picturesque towns. They were fans of the condo's cozy and bright bedroom- but need to find a way to keep it dark at night. They also fell in love with the patio which overlooked the town and the heritage railroad station, but insects became a pesky disturbance.

With a retractable door screen installed onto to their balcony and retractable window screens with black out mesh for their bedroom, they easily solved both issues. The couple were able to keep the clean lines of their modern decorating style by using Phantom screens which keep both the light out of their bedroom at night and the mosquitoes at bay.

# Insect protection and black out option

The selected mesh types (Fiberglass 18/14 by Phifer and Black Out Mesh) keeps bugs out when the screens are lowered, and blocks out light when needed.